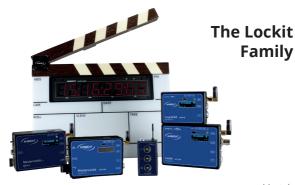

# Lockit

#### MasterLockit

#### **ACN Lockit Timecode Family**

## MasterLockit*Plus*

# LockitSlate

### Ambient Timecode

- Portable SMPTE and MTC timecode generators & transceivers with unrivaled accuracy
- Market-leading, used on blockbuster films, series, ENG, and documentary
- Modular, scalable, future proof, ready to grow with your demands