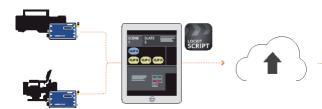

#### ACN Metadata Workflow

Combine MasterLockits with the LockitScript App...

...to provide frame accurate content metadata to your post-production.

more at www.lockitnetwork.com

www.ambient.de