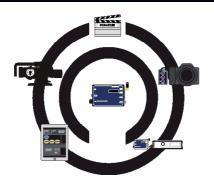

TIMECODE AND METADATA NETWORK

# Wireless Timecode & Metadata Transmission

- Automatized configuration
- · Easy workflow on set
- · Reliable timecode with zero drift
- Long-range radio

more at www.ambient.de/acn NanoLockit

TinyLockit